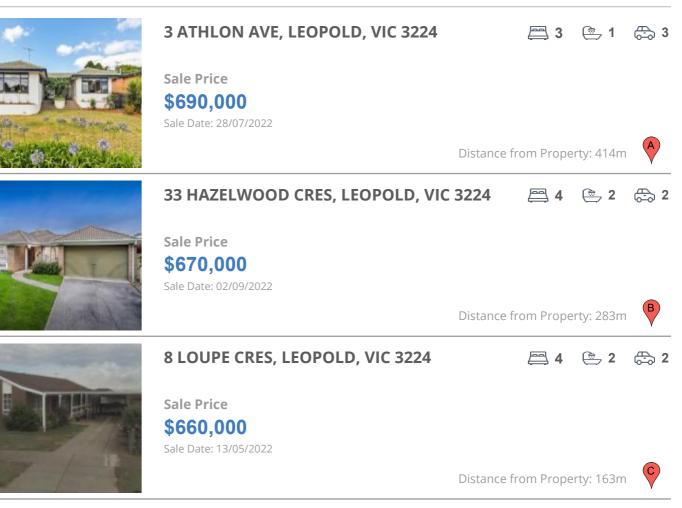

## **COMPARABLE PROPERTIES**

These are the three properties sold within five kilometres of the property for sale in the last 18 months that the estate agent or agent's representative considers to be most comparable to the property for sale.

#### **Comparable property sales**

These are the three properties sold within five kilometres of the property for sale in the last 18 months that the estate agent or agent's representative considers to be most comparable to the property for sale.

| Address of comparable property       | Price     | Date of sale |
|--------------------------------------|-----------|--------------|
| 3 ATHLON AVE, LEOPOLD, VIC 3224      | \$690,000 | 28/07/2022   |
| 33 HAZELWOOD CRES, LEOPOLD, VIC 3224 | \$670,000 | 02/09/2022   |
| 8 LOUPE CRES, LEOPOLD, VIC 3224      | \$660,000 | 13/05/2022   |