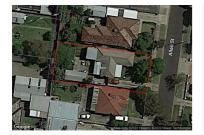

## 15 ALLAN STREET, FAWKNER, VIC 3060 🕮 3 🕒 2 😂 4

**Indicative Selling Price** 

For the meaning of this price see consumer.vic.au/underquoting

Price Range:

\$750,000 to \$830,000

Provided by: Danielle Caruso , Ray White Coburg

## Property offered for sale

Address Including suburb and postcode

15 ALLAN STREET, FAWKNER, VIC 3060