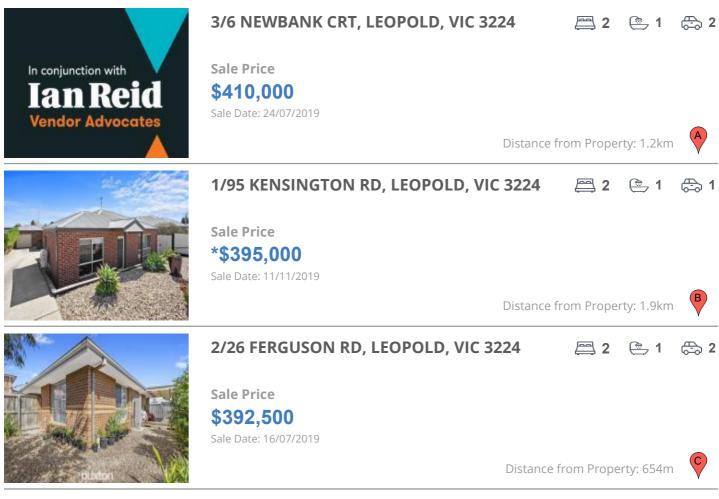

### **COMPARABLE PROPERTIES**

These are the three properties sold within five kilometres of the property for sale in the last 18 months that the estate agent or agent's representative considers to be most comparable to the property for sale.

#### **Comparable property sales**

These are the three properties sold within five kilometres of the property for sale in the last 18 months that the estate agent or agent's representative considers to be most comparable to the property for sale.

| Address of comparable property        | Price      | Date of sale |
|---------------------------------------|------------|--------------|
| 3/6 NEWBANK CRT, LEOPOLD, VIC 3224    | \$410,000  | 24/07/2019   |
| 1/95 KENSINGTON RD, LEOPOLD, VIC 3224 | *\$395,000 | 11/11/2019   |
| 2/26 FERGUSON RD, LEOPOLD, VIC 3224   | \$392,500  | 16/07/2019   |