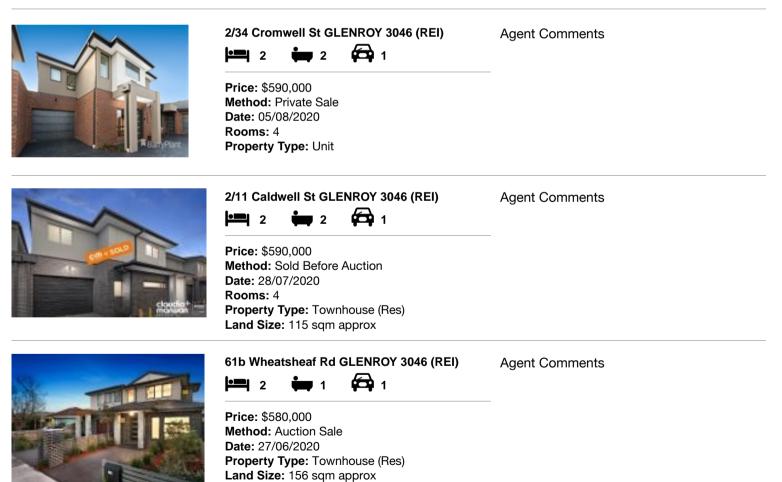

| Ad | dress of comparable property   | Price     | Date of sale |
|----|--------------------------------|-----------|--------------|
| 1  | 2/34 Cromwell St GLENROY 3046  | \$590,000 | 05/08/2020   |
| 2  | 2/11 Caldwell St GLENROY 3046  | \$590,000 | 28/07/2020   |
| 3  | 61b Wheatsheaf Rd GLENROY 3046 | \$580,000 | 27/06/2020   |