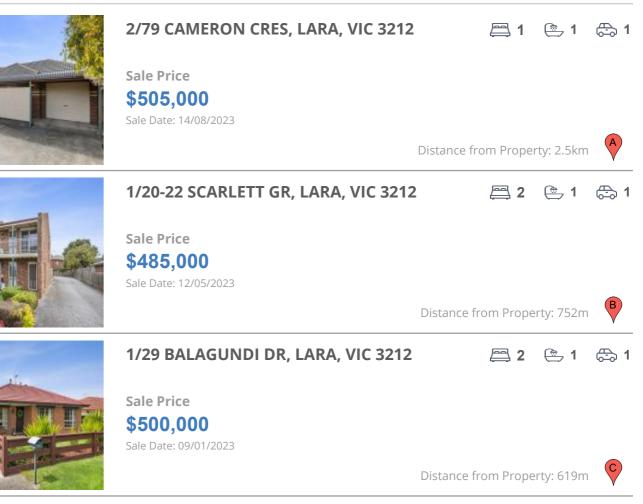

# **COMPARABLE PROPERTIES**

These are the three properties sold within five kilometres of the property for sale in the last 18 months that the estate agent or agent's representative considers to be most comparable to the property for sale.

### **Comparable property sales**

These are the three properties sold within five kilometres of the property for sale in the last 18 months that the estate agent or agent's representative considers to be most comparable to the property for sale.

| Address of comparable property      | Price     | Date of sale |
|-------------------------------------|-----------|--------------|
| 2/79 CAMERON CRES, LARA, VIC 3212   | \$505,000 | 14/08/2023   |
| 1/20-22 SCARLETT GR, LARA, VIC 3212 | \$485,000 | 12/05/2023   |
| 1/29 BALAGUNDI DR, LARA, VIC 3212   | \$500,000 | 09/01/2023   |