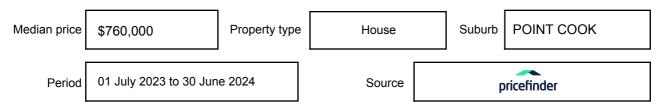

expressed as a single price, or as a price range with the difference between the upper and lower amounts not more than 10% of the lower amount.

This Statement of Information must be provided to a prospective buyer within two business days of a request and displayed at any open for inspection for the property for sale.

It is recommended that the address of the property being offered for sale be checked at

services.land.vic.gov.au/landchannel/content/addressSearch before being entered in this Statement of Information.

### Property offered for sale

Address Including suburb and postcode

18 FLORENTINO PARADE, POINT COOK, VIC 3030

### Indicative selling price

For the meaning of this price see consumer.vic.gov.au/underquoting

Price Range:

\$760,000 to \$820,000

#### Median sale price



#### **Comparable property sales**

These are the three properties sold within two kilometres of the property for sale in the last six months that the estate agent or agent's representative considers to be most comparable to the property for sale.

| Address of comparable property         | Price      | Date of sale |
|----------------------------------------|------------|--------------|
| 66 VICTORKING DR, POINT COOK, VIC 3030 | *\$770,000 | 19/06/2024   |
| 51 PONSFORD DR, POINT COOK, VIC 3030   | *\$810,000 | 08/06/2024   |
| 6 SOLITUDE CRES, POINT COOK, VIC 3030  | *\$792,000 | 08/06/2024   |

This Statement of Information was prepared on: 03/

03/07/2024