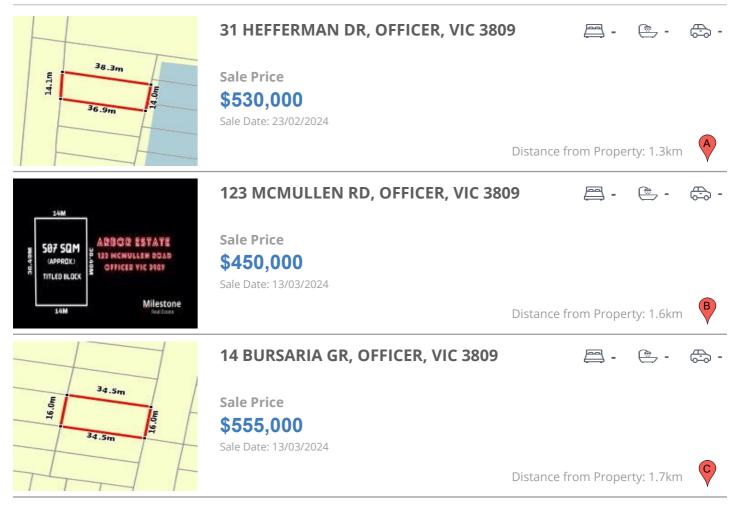

# **COMPARABLE PROPERTIES**

These are the three properties sold within two kilometres of the property for sale in the last six months that the estate agent or agent's representative considers to be most comparable to the property for sale.

#### **Comparable property sales**

These are the three properties sold within two kilometres of the property for sale in the last six months that the estate agent or agent's representative considers to be most comparable to the property for sale.

| Address of comparable property     | Price     | Date of sale |
|------------------------------------|-----------|--------------|
| 31 HEFFERMAN DR, OFFICER, VIC 3809 | \$530,000 | 23/02/2024   |
| 123 MCMULLEN RD, OFFICER, VIC 3809 | \$450,000 | 13/03/2024   |
| 14 BURSARIA GR, OFFICER, VIC 3809  | \$555,000 | 13/03/2024   |