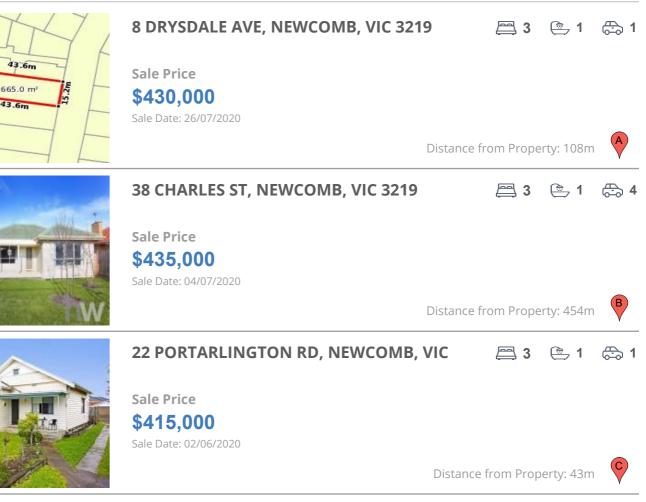

# **COMPARABLE PROPERTIES**

These are the three properties sold within five kilometres of the property for sale in the last 18 months that the estate agent or agent's representative considers to be most comparable to the property for sale.

#### **Comparable property sales**

These are the three properties sold within five kilometres of the property for sale in the last 18 months that the estate agent or agent's representative considers to be most comparable to the property for sale.

| Address of comparable property         | Price     | Date of sale |
|----------------------------------------|-----------|--------------|
| 8 DRYSDALE AVE, NEWCOMB, VIC 3219      | \$430,000 | 26/07/2020   |
| 38 CHARLES ST, NEWCOMB, VIC 3219       | \$435,000 | 04/07/2020   |
| 22 PORTARLINGTON RD, NEWCOMB, VIC 3219 | \$415,000 | 02/06/2020   |