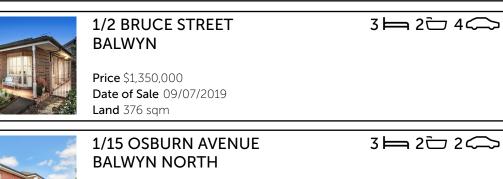

# Comparable property sales

These are the three properties sold within two kilometres of the property of the sale in the last six months that the estate agent or agents representative considers to be most comparable to the property for sale

### 29B NICHOLSON STREET BALWYN NORTH

Price \$1,360,000 Date of Sale 29/08/2019 Land 425 sqm

 $3 \models 2 \boxdot 2 \bigcirc$ 

Price \$1,380,000 Date of Sale 06/07/2019 Land 359 sqm