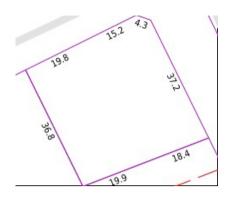

### Property offered for sale

| Address              | 29 Baden Powell Drive, Healesville Vic 3777 |
|----------------------|---------------------------------------------|
| Including suburb and |                                             |
| postcode             |                                             |
|                      |                                             |
|                      |                                             |

Property Type: House (Res) Land Size: 1463 sqm approx

**Agent Comments** 

**Indicative Selling Price** \$630,000 - \$680,000 **Median House Price** June quarter 2019: \$610,000