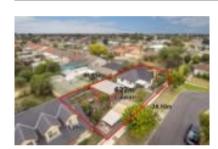

## Comparable Properties

1 Sturt St SUNSHINE 3020 (REI)

**1** 3

Price: \$830,000 Method: Auction Sale Date: 23/02/2019 Rooms: -

Property Type: House (Res) Land Size: 622 sqm approx

54 Dunkeld Av SUNSHINE NORTH 3020 (REI) **Agent Comments** 