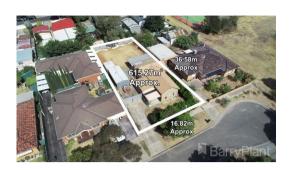

### Property offered for sale

| Address              | 57 Wiltshire Street, Sunshine North Vic 3020 |
|----------------------|----------------------------------------------|
| Including suburb and |                                              |
| postcode             |                                              |
|                      |                                              |
|                      |                                              |