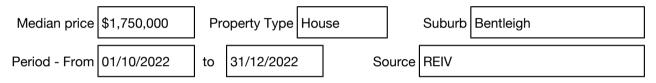

**Indicative Selling Price** \$1,600,000 Median House Price December quarter 2022: \$1,750,000