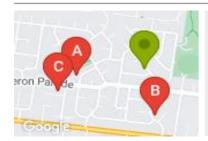

## **COMPARABLE PROPERTIES**

These are the three properties sold within two kilometres of the property for sale in the last six months that the estate agent or agent's representative considers to be most comparable to the property for sale.

## 33 JUDITH ST, BUNDOORA, VIC 3083

Sale Price

\$875,000

Sale Date: 24/08/2023

Distance from Property: 441m

## 14 DENDARYL DR, BUNDOORA, VIC 3083

Sale Price

\$810,000

Sale Date: 29/07/2023

Distance from Property: 341m

15 GYRA CRT, BUNDOORA, VIC 3083

Sale Price

\$870,000

Sale Date: 17/06/2023

Distance from Property: 587m

#### Comparable property sales

These are the three properties sold within two kilometres of the property for sale in the last six months that the estate agent or agent's representative considers to be most comparable to the property for sale.

| Address of comparable property     | Price     | Date of sale |
|------------------------------------|-----------|--------------|
| 33 JUDITH ST, BUNDOORA, VIC 3083   | \$875,000 | 24/08/2023   |
| 14 DENDARYL DR, BUNDOORA, VIC 3083 | \$810,000 | 29/07/2023   |
| 15 GYRA CRT, BUNDOORA, VIC 3083    | \$870,000 | 17/06/2023   |