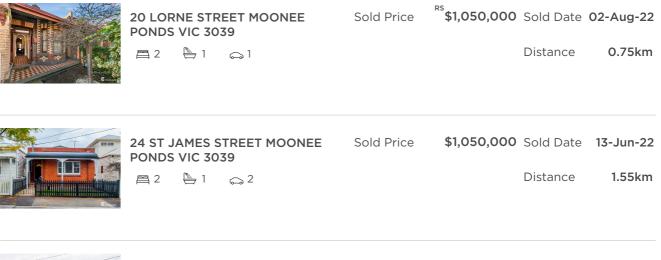

| Address of comparable property           | Price       | Date of sale |  |
|------------------------------------------|-------------|--------------|--|
| 20 LORNE STREET MOONEE PONDS VIC 3039    | \$1,050,000 | 02-Aug-22    |  |
| 24 ST JAMES STREET MOONEE PONDS VIC 3039 | \$1,050,000 | 13-Jun-22    |  |
| 22 VINE STREET MOONEE PONDS VIC 3039     | \$1,100,000 | 01-May-22    |  |