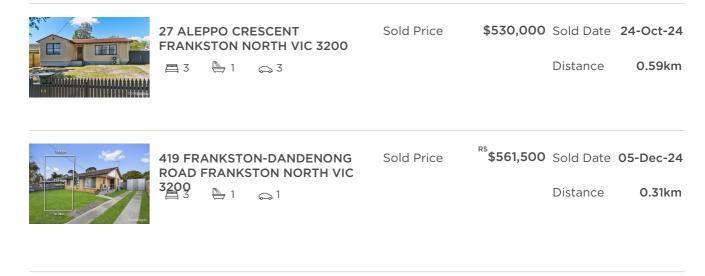

to

| Address of comparable property                        | Price     | Date of sale |  |
|-------------------------------------------------------|-----------|--------------|--|
| 27 ALEPPO CRESCENT FRANKSTON NORTH VIC 3200           | \$530,000 | 24-Oct-24    |  |
| 419 FRANKSTON-DANDENONG ROAD FRANKSTON NORTH VIC 3200 | \$561,500 | 05-Dec-24    |  |
| 17 MANNA COURT FRANKSTON NORTH VIC 3200               | \$542,000 | 19-Oct-24    |  |