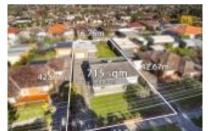

**-**3

Price: \$700.000 Method: Private Sale Date: 18/08/2017 Rooms: 4

Property Type: House (Res) Land Size: 715 sqm approx

Agent Comments

6 Bindi St GLENROY 3046 (VG)

Price: \$600,000 Method: Sale Date: 04/07/2017