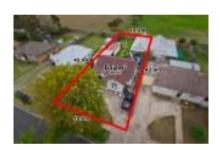

## Comparable Properties

58 Bindi St GLENROY 3046 (REI/VG)

Price: \$700,000 Method: Auction Sale Date: 08/07/2017

Rooms: -

Property Type: House (Res) Land Size: 655 sqm approx

**Agent Comments** 

61 Evell St GLENROY 3046 (REI)