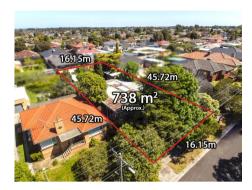

#### Property offered for sale

| Address              | 131 John Street, Glenroy Vic 3046 |
|----------------------|-----------------------------------|
| Including suburb and |                                   |
| postcode             |                                   |
|                      |                                   |
|                      |                                   |

Property Type: House (Res) Land Size: 738 sqm approx

**Agent Comments** 

**Indicative Selling Price** \$650,000 **Median House Price** September quarter 2017: \$808,000