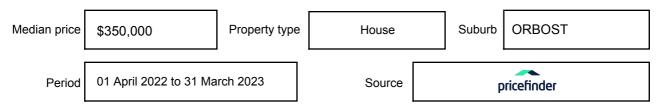

may be expressed as a single price, or as a price range with the difference between the upper and lower amounts not more than 10% of the lower amount.

This Statement of Information must be provided to a prospective buyer within two business days of a request and displayed at any open for inspection for the property for sale.

It is recommended that the address of the property being offered for sale be checked at

services.land.vic.gov.au/landchannel/content/addressSearch before being entered in this Statement of Information.

### Property offered for sale

Address Including suburb and postcode

10 SYLVIA STREET, ORBOST, VIC 3888

### Indicative selling price

For the meaning of this price see consumer.vic.gov.au/underquoting

Price Range:

\$290,000 to \$310,000

#### Median sale price



#### **Comparable property sales**

These are the three properties sold within five kilometres of the property for sale in the last 18 months that the estate agent or agent's representative considers to be most comparable to the property for sale.

| Address of comparable property      | Price     | Date of sale |
|-------------------------------------|-----------|--------------|
| 9 MAJORS CREEK RD, ORBOST, VIC 3888 | \$250,000 | 16/02/2023   |
| 97 PERRY ST, ORBOST, VIC 3888       | \$265,000 | 14/11/2022   |
| 84 BOUNDARY RD, ORBOST, VIC 3888    | \$320,000 | 08/11/2022   |

This Statement of Information was prepared on: 08/

08/05/2023