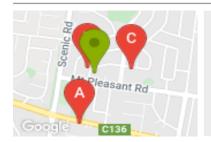

### **COMPARABLE PROPERTIES**

These are the three properties sold within five kilometres of the property for sale in the last 18 months that the estate agent or agent's representative considers to be most comparable to the property for sale.

175 BARRABOOL RD, HIGHTON, VIC 3216

Sale Price

\$839,000

Sale Date: 08/12/2020

Distance from Property: 370m

6 LAMBHILL CRES, HIGHTON, VIC 3216

Sale Price

\*\$860,000

Sale Date: 10/04/2021

Distance from Property: 60m

19 LAMBHILL CRES, HIGHTON, VIC 3216

**Sale Price** 

\$772,000

Sale Date: 19/12/2020

Distance from Property: 244m

#### Comparable property sales

These are the three properties sold within five kilometres of the property for sale in the last 18 months that the estate agent or agent's representative considers to be most comparable to the property for sale.

| Address of comparable property      | Price      | Date of sale |
|-------------------------------------|------------|--------------|
| 175 BARRABOOL RD, HIGHTON, VIC 3216 | \$839,000  | 08/12/2020   |
| 6 LAMBHILL CRES, HIGHTON, VIC 3216  | *\$860,000 | 10/04/2021   |
| 19 LAMBHILL CRES, HIGHTON, VIC 3216 | \$772,000  | 19/12/2020   |