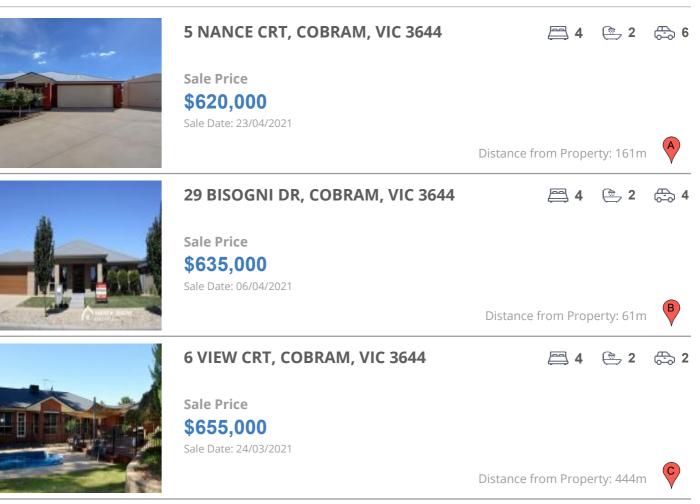

## **COMPARABLE PROPERTIES**

These are the three properties sold within five kilometres of the property for sale in the last 18 months that the estate agent or agent's representative considers to be most comparable to the property for sale.

#### **Comparable property sales**

These are the three properties sold within five kilometres of the property for sale in the last 18 months that the estate agent or agent's representative considers to be most comparable to the property for sale.

| Address of comparable property  | Price     | Date of sale |
|---------------------------------|-----------|--------------|
| 5 NANCE CRT, COBRAM, VIC 3644   | \$620,000 | 23/04/2021   |
| 29 BISOGNI DR, COBRAM, VIC 3644 | \$635,000 | 06/04/2021   |
| 6 VIEW CRT, COBRAM, VIC 3644    | \$655,000 | 24/03/2021   |