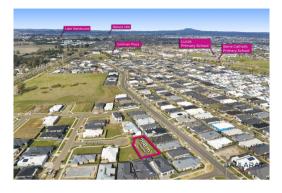

## Section 47AF of the Estate Agents Act 1980

| Address               | 4 Llewellyn Court, Lucas Vic 3350 |
|-----------------------|-----------------------------------|
| Including suburb or   |                                   |
| locality and postcode |                                   |
|                       |                                   |

**Darion Coghill** 03 5324 2408 0457 293 262

**Indicative Selling Price** \$370,000 - \$380,000 **Median Land Price** 

05/09/2023 - 04/09/2024: \$315,000

darion@ballaratpropertyagents.com.au

Property Type: Land Land Size: 771 sqm approx