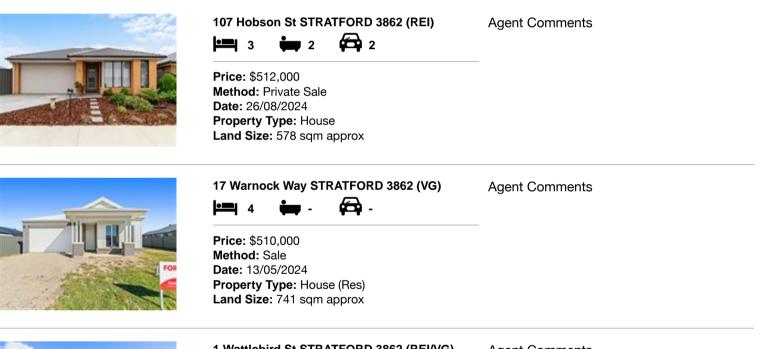

| Address of comparable property |                                | Price     | Date of sale |
|--------------------------------|--------------------------------|-----------|--------------|
| 1                              | 107 Hobson St STRATFORD 3862   | \$512,000 | 26/08/2024   |
| 2                              | 17 Warnock Way STRATFORD 3862  | \$510,000 | 13/05/2024   |
| 3                              | 1 Wattlebird St STRATFORD 3862 | \$509,000 | 10/10/2023   |

# **GRAHAM CHALMER**

Property Type: House Land Size: 744 sqm approx Agent Comments

Ferg Horan 5144 4333 0417 123 162 fhoran@chalmer.com.au

**Indicative Selling Price** \$510,000 **Median House Price** Year ending June 2024: \$480,000

## **Comparable Properties**

1 Wattlebird St STRATFORD 3862 (REI/VG)

**2** 4 2

Agent Comments

Price: \$509,000 Method: Private Sale Date: 10/10/2023 Property Type: House Land Size: 820 sqm approx