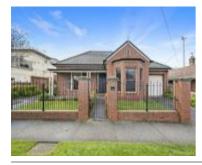

#### 1/12 BURNBANK ST, LAKE WENDOUREE, VIC 🛛 📇 2 🔅 2

Distance from Property: 1.6km

This report has been compiled on 13/12/2023 by Jens Veal Byrne. Property Data Solutions Pty Ltd 2023 - www.pricefinder.com.au

| Address of comparable property             | Price     | Date of sale |
|--------------------------------------------|-----------|--------------|
| 102 WEBSTER ST, LAKE WENDOUREE, VIC 3350   | \$840,000 | 17/10/2022   |
| 1/11 ELLIOTT ST, LAKE WENDOUREE, VIC 3350  | \$810,000 | 09/12/2022   |
| 1/12 BURNBANK ST, LAKE WENDOUREE, VIC 3350 | \$719,000 | 18/07/2023   |