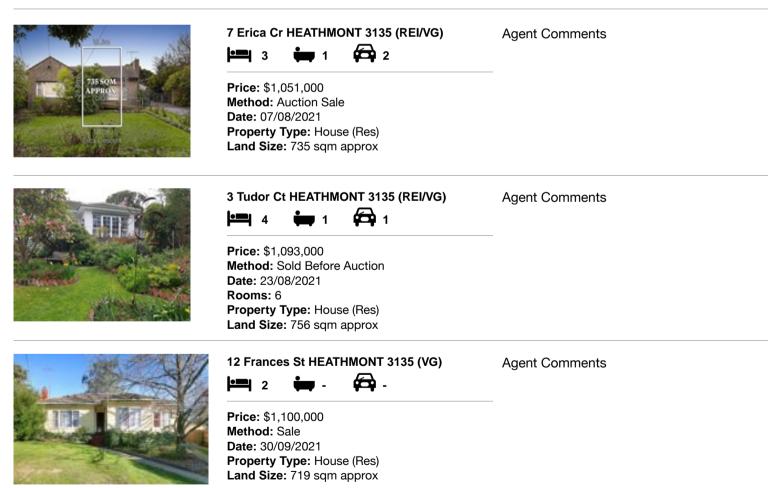

### Comparable property sales (\*Delete A or B below as applicable)

A\* These are the three properties sold within two kilometres of the property for sale in the last six months that the estate agent or agent's representative considers to be most comparable to the property for sale.

| Ad | dress of comparable property | Price       | Date of sale |
|----|------------------------------|-------------|--------------|
| 1  | 7 Erica Cr HEATHMONT 3135    | \$1,051,000 | 07/08/2021   |
| 2  | 3 Tudor Ct HEATHMONT 3135    | \$1,093,000 | 23/08/2021   |
| 3  | 12 Frances St HEATHMONT 3135 | \$1,100,000 | 30/09/2021   |

# **Comparable Properties**