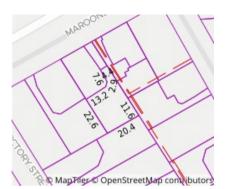

# Property offered for sale

| 280a Maroondah Highway, Croydon Vic 3136 |
|------------------------------------------|
|                                          |
|                                          |
|                                          |
|                                          |