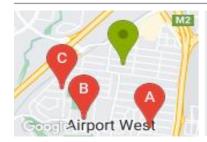

### **COMPARABLE PROPERTIES**

These are the three properties sold within two kilometres of the property for sale in the last six months that the estate agent or agent's representative considers to be most comparable to the property for sale.

39 YORK ST, AIRPORT WEST, VIC 3042

Sale Price

\*\$1,000,000

Sale Date: 07/05/2022

Distance from Property: 966m

4 PARKVIEW ST, AIRPORT WEST, VIC 3042

**Sale Price** 

**\*\$960,000** 

Sale Date: 06/04/2022

Distance from Property: 943m

69 KINGSLEY RD, AIRPORT WEST, VIC 3042

**Sale Price** 

\$980,000

Sale Date: 17/03/2022

Distance from Property: 870m

#### Comparable property sales

These are the three properties sold within two kilometres of the property for sale in the last six months that the estate agent or agent's representative considers to be most comparable to the property for sale.

| Address of comparable property         | Price        | Date of sale |
|----------------------------------------|--------------|--------------|
| 39 YORK ST, AIRPORT WEST, VIC 3042     | *\$1,000,000 | 07/05/2022   |
| 4 PARKVIEW ST, AIRPORT WEST, VIC 3042  | *\$960,000   | 06/04/2022   |
| 69 KINGSLEY RD, AIRPORT WEST, VIC 3042 | \$980,000    | 17/03/2022   |