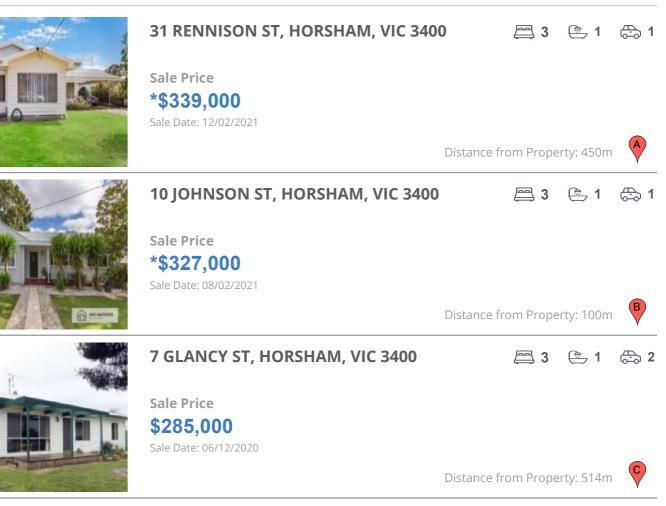

#### **COMPARABLE PROPERTIES**

These are the three properties sold within five kilometres of the property for sale in the last 18 months that the estate agent or agent's representative considers to be most comparable to the property for sale.