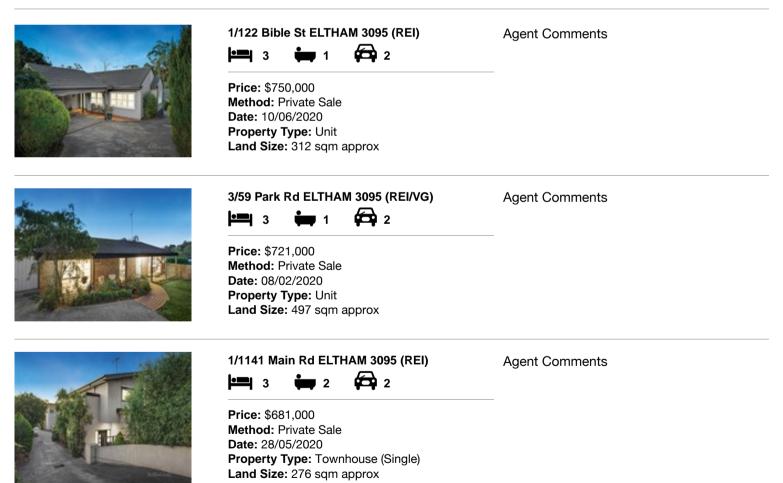

| Ade | dress of comparable property | Price     | Date of sale |
|-----|------------------------------|-----------|--------------|
| 1   | 1/122 Bible St ELTHAM 3095   | \$750,000 | 10/06/2020   |
| 2   | 3/59 Park Rd ELTHAM 3095     | \$721,000 | 08/02/2020   |
| 3   | 1/1141 Main Rd ELTHAM 3095   | \$681,000 | 28/05/2020   |