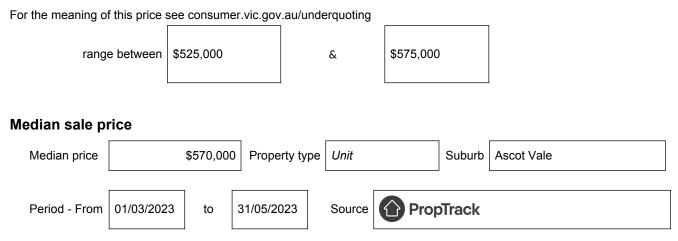

# Statement of Information Single residential property located in the Melbourne metropolitan area

Section 47AF of the Estate Agents Act 1980

### Property offered for sale

Address Including suburb and postcode

1/159 Maribyrnong Road, Ascot Vale, Vic 3032

### Indicative selling price



## Comparable property sales (\*Delete A or B below as applicable)

A\* These are the three properties sold within two kilometres of the property for sale in the last six months that the estate agent or agent's representative considers to be most comparable to the property for sale.

| Address of comparable property | Price | Date of sale |
|--------------------------------|-------|--------------|
| 1                              | \$    |              |
| 2                              | \$    |              |
| 3                              | \$    |              |

#### OR

**B**\* The estate agent or agent's representative reasonably believes that fewer than three comparable properties were sold within within two kilometres of the property for sale in the last six months.

This Stat