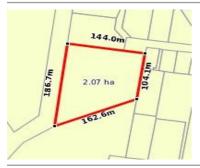

# 21 LOUISE DRIVE, LUCKNOW, VIC 3875

**Indicative Selling Price** 

For the meaning of this price see consumer.vic.au/underquoting

Single Price: \$875,000