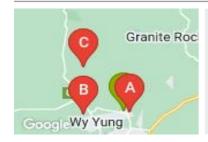

# **COMPARABLE PROPERTIES**

These are the three properties sold within five kilometres of the property for sale in the last 18 months that the estate agent or agent's representative considers to be most comparable to the property for sale.

# 10 SHIELDS RD, LUCKNOW, VIC 3875

Sale Price

\$900,000

Sale Date: 27/09/2022

Distance from Property: 335m

# 9 NICOLE CRT, WY YUNG, VIC 3875

Sale Price

\$860,000

Sale Date: 29/08/2022

Distance from Property: 2.1km

# 20 WAKEFIELD TCE, WY YUNG, VIC 3875

Sale Price

\$880,000

Sale Date: 22/08/2022

Distance from Property: 3.3km