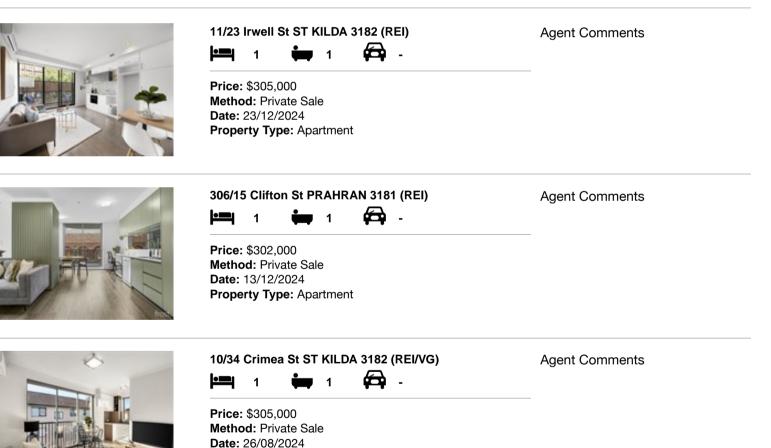

| Ado | dress of comparable property   | Price     | Date of sale |
|-----|--------------------------------|-----------|--------------|
| 1   | 11/23 Irwell St ST KILDA 3182  | \$305,000 | 23/12/2024   |
| 2   | 306/15 Clifton St PRAHRAN 3181 | \$302,000 | 13/12/2024   |
| 3   | 10/34 Crimea St ST KILDA 3182  | \$305,000 | 26/08/2024   |

## **Comparable Properties**