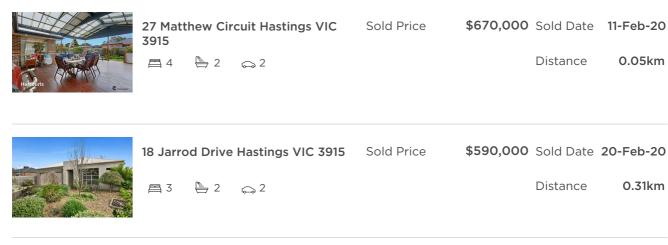

| Address of comparable property       | Price     | Date of sale |
|--------------------------------------|-----------|--------------|
| 27 Matthew Circuit Hastings VIC 3915 | \$670,000 | 11-Feb-20    |
| 18 Jarrod Drive Hastings VIC 3915    | \$590,000 | 20-Feb-20    |
| 13 Sunset Rise Hastings VIC 3915     | \$570,000 | 16-Jun-20    |

consumer.vic.gov.au

Stone Mornington Peninsula

M 03 5970 8000

 ${\sf E} \hspace{0.1in} mornington@stonerealestate.com.au$ 

| 13 Sunset Rise Hastings VIC 3915 | Sold Price | \$570,000 Sold Date | 16-Jun-20 |
|----------------------------------|------------|---------------------|-----------|
| 昌 3 👆 2 😞 2                      |            | Distance            | 0.38km    |