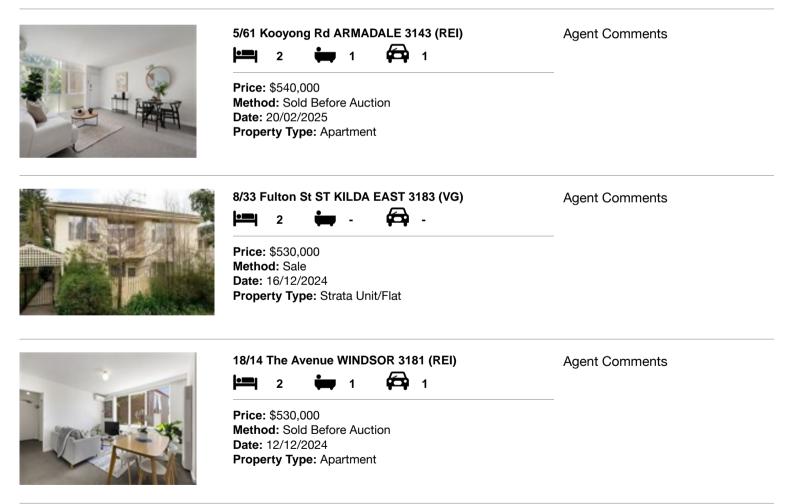

#### Comparable property sales (\*Delete A or B below as applicable)

A\* These are the three properties sold within two kilometres of the property for sale in the last six months that the estate agent or agent's representative considers to be most comparable to the property for sale.

| Add | dress of comparable property      | Price     | Date of sale |
|-----|-----------------------------------|-----------|--------------|
| 1   | 5/61 Kooyong Rd ARMADALE 3143     | \$540,000 | 20/02/2025   |
| 2   | 8/33 Fulton St ST KILDA EAST 3183 | \$530,000 | 16/12/2024   |
| 3   | 18/14 The Avenue WINDSOR 3181     | \$530,000 | 12/12/2024   |