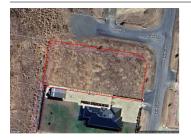

# 35 BAYLEY DRIVE, AVENEL, VIC 3664

**Indicative Selling Price** 

For the meaning of this price see consumer.vic.au/underquoting

Single Price: \$317,000

| Property offered for sale |
|---------------------------|
|---------------------------|

| Address<br>Including suburb and<br>postcode | 35 BAYLEY DRIVE, AVENEL, VIC 3664 |  |
|---------------------------------------------|-----------------------------------|--|
|---------------------------------------------|-----------------------------------|--|