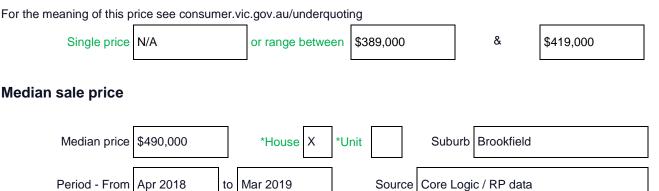

# **STATEMENT OF INFORMATION** Single residential property located in the Melbourne metropolitan area.

## Sections 47AF of the Estate Agents Act 1980

#### Property offered for sale

Address Including suburb and postcode

urb and 12 Lloyd Court Brookfield VIC 3338

### Indicative selling price



#### **Comparable property sales**

A\* These are the three properties sold within two kilometres of the property for sale in the last six months that the estate agent or agent's representative considers to be most comparable to the property for sale.

| Address of comparable property            | Price     | Date of sale |
|-------------------------------------------|-----------|--------------|
| 3 Lloyd Court Brookfield VIC 3338         | \$395,000 | 30-Nov-18    |
| 3 Avoca Court Brookfield VIC 3338         | \$392,000 | 19-Mar-19    |
| 21 Stringybark Avenue Brookfield VIC 3338 | \$415,000 | 12-Jan-19    |