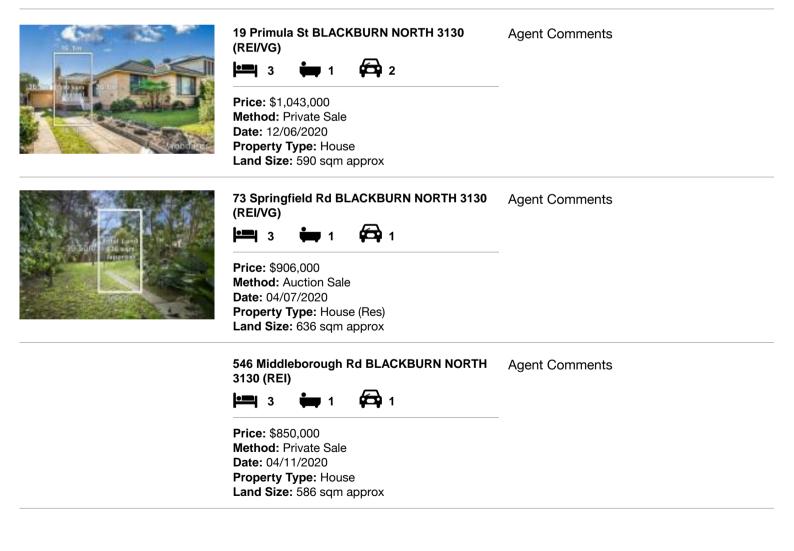

#### Comparable property sales (\*Delete A or B below as applicable)

A\* These are the three properties sold within two kilometres of the property for sale in the last six months that the estate agent or agent's representative considers to be most comparable to the property for sale.

| Ade | dress of comparable property              | Price       | Date of sale |
|-----|-------------------------------------------|-------------|--------------|
| 1   | 19 Primula St BLACKBURN NORTH 3130        | \$1,043,000 | 12/06/2020   |
| 2   | 73 Springfield Rd BLACKBURN NORTH 3130    | \$906,000   | 04/07/2020   |
| 3   | 546 Middleborough Rd BLACKBURN NORTH 3130 | \$850,000   | 04/11/2020   |

# **Comparable Properties**

Account - Jellis Craig | P: (03) 9908 5700