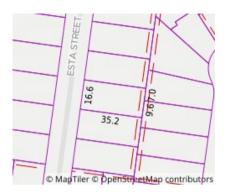

#### Property offered for sale

Including suburb and postcode

Address 5 Esta Street, Blackburn North Vic 3130

09/11/2020 14:41

5 Esta Street, Blackburn North Vic 3130

Charles Shi 9908 5706

Property Type: House (Previously Occupied - Detached) Land Size: 586 sqm approx Agent Comments 0423 633 253 charlesshi@jelliscraig.com.au Indicative Selling Price