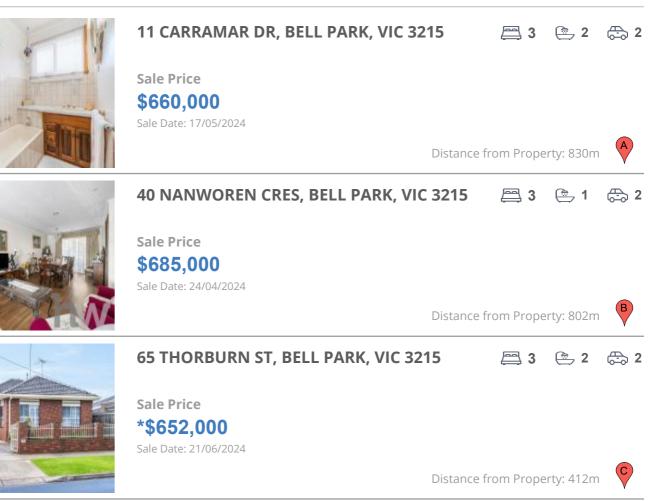

#### **Comparable property sales**

These are the three properties sold within five kilometres of the property for sale in the last 18 months that the estate agent or agent's representative considers to be most comparable to the property for sale.

| Address of comparable property        | Price      | Date of sale |
|---------------------------------------|------------|--------------|
| 11 CARRAMAR DR, BELL PARK, VIC 3215   | \$660,000  | 17/05/2024   |
| 40 NANWOREN CRES, BELL PARK, VIC 3215 | \$685,000  | 24/04/2024   |
| 65 THORBURN ST, BELL PARK, VIC 3215   | *\$652,000 | 21/06/2024   |