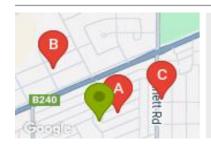

### **COMPARABLE PROPERTIES**

These are the three properties sold within five kilometres of the property for sale in the last 18 months that the estate agent or agents representative considers to be most comparable to the property for sale.

#### 15 TENA AVE, HORSHAM, VIC 3400

Sale Price

\$365,000

Sale Date: 11/11/2024

Distance from Property: 142m

# 7 KOOYONG ST, HORSHAM, VIC 3400

Sale Price

\$332,000

Sale Date: 14/07/2024

Distance from Property: 489m

# 27 BENNETT RD, HORSHAM, VIC 3400

**Sale Price** 

\$319,000

Sale Date: 17/06/2024

Distance from Property: 443m

#### Comparable property sales

These are the three properties sold within five kilometres of the property for sale in the last 18 months that the estate agent or agents representative considers to be most comparable to the property for sale.

| Address of comparable property   | Price     | Date of sale |
|----------------------------------|-----------|--------------|
| 15 TENA AVE, HORSHAM, VIC 3400   | \$365,000 | 11/11/2024   |
| 7 KOOYONG ST, HORSHAM, VIC 3400  | \$332,000 | 14/07/2024   |
| 27 BENNETT RD, HORSHAM, VIC 3400 | \$319,000 | 17/06/2024   |