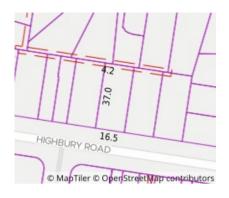

#### Property offered for sale

Address 623 Highbury Road, Burwood East Vic 3151 Including suburb and postcode

| This Statement of Information was prepared on: | 24/01/2025 13:00 |
|------------------------------------------------|------------------|

Rooms: 8

Property Type: House Land Size: 550 sqm approx

**Agent Comments** 