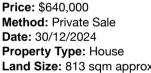

# **Comparable Properties**

31 Warrumbungle Dr SHEPPARTON NORTH 3631 (REI) Agent Comments

2

Price: \$620,000 Method: Private Sale Date: 20/02/2025 Property Type: House Land Size: 637 sqm approx

5 Arbour Ct SHEPPARTON 3630 (REI/VG)

Agent Comments

3

Land Size: 813 sqm approx

17 Pine Rd SHEPPARTON 3630 (REI) **6** 2 • • 4 2

Agent Comments

Price: \$625,000 Method: Private Sale Date: 08/12/2024 Property Type: House Land Size: 740 sqm approx