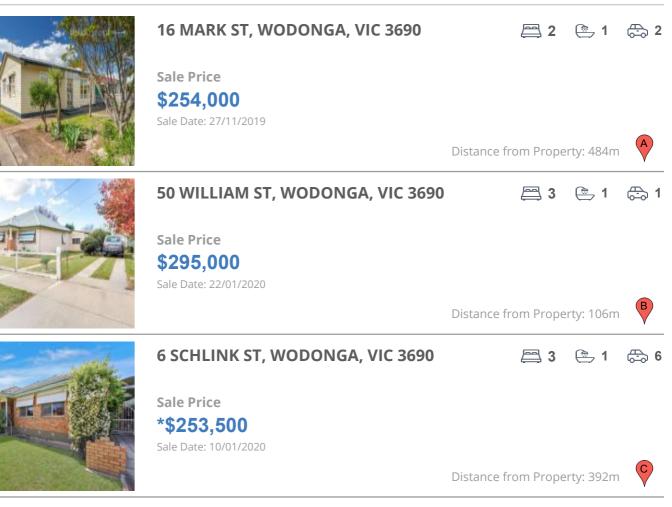

#### **Comparable property sales**

These are the three properties sold within five kilometres of the property for sale in the last 18 months that the estate agent or agent's representative considers to be most comparable to the property for sale.

| Address of comparable property   | Price      | Date of sale |
|----------------------------------|------------|--------------|
| 16 MARK ST, WODONGA, VIC 3690    | \$254,000  | 27/11/2019   |
| 50 WILLIAM ST, WODONGA, VIC 3690 | \$295,000  | 22/01/2020   |
| 6 SCHLINK ST, WODONGA, VIC 3690  | *\$253,500 | 10/01/2020   |