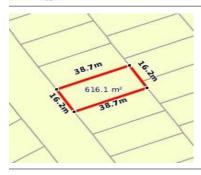

## 9 WELLINGTON ST, MOE, VIC 3825

Sale Price

\$203,000

Sale Date: 14/09/2023

Distance from Property: 146m

## **7 WELLINGTON ST, MOE, VIC 3825**

**Sale Price** 

\$203,000

Sale Date: 28/09/2023

Distance from Property: 132m