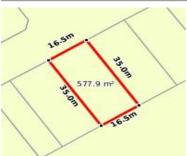

# 46 NAPOLEON BVD, MOE, VIC 3825

Sale Price

\$214.950

Sale Date: 06/05/2024

Distance from Property: 16m