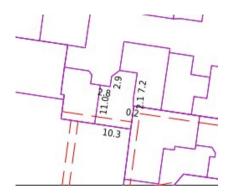

|  |
| В*                                             | The estate agent or agent's representative reasonably believes that fewer than three comparable properties were sold within two kilometres of the property for sale in the last six months.                         |           |              |               |         |                      |       |        |                  |              |  |
| This Statement of Information was prepared on: |                                                                                                                                                                                                                     |           |              |               |         |                      |       | on:    | 01/10/2019 15:07 |              |  |









**Agent Comments** 

Indicative Selling Price \$580,000 - \$630,000 Median Unit Price June quarter 2019: \$631,000

## Comparable Properties

The estate agent or agent's representative reasonably believes that fewer than three comparable properties were sold within two kilometres of the property for sale in the last six months.

**Account** - Barry Plant | P: 03 9842 8888