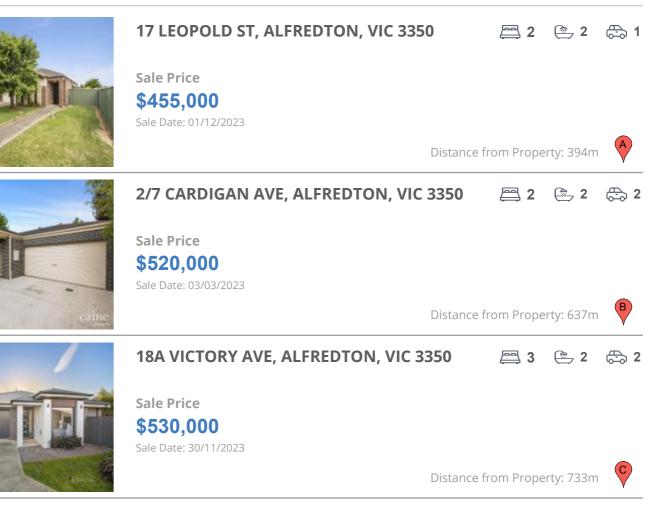

#### **Comparable property sales**

These are the three properties sold within five kilometres of the property for sale in the last 18 months that the estate agent or agent's representative considers to be most comparable to the property for sale.

| Address of comparable property        | Price     | Date of sale |
|---------------------------------------|-----------|--------------|
| 17 LEOPOLD ST, ALFREDTON, VIC 3350    | \$455,000 | 01/12/2023   |
| 2/7 CARDIGAN AVE, ALFREDTON, VIC 3350 | \$520,000 | 03/03/2023   |
| 18A VICTORY AVE, ALFREDTON, VIC 3350  | \$530,000 | 30/11/2023   |