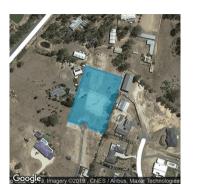

## Section 47AF of the Estate Agents Act 1980

| Proper                         | ty offered for                                                                                                                                                                                                            | sale                                   |           |             |         |                      |        |        |                  |              |  |
|--------------------------------|---------------------------------------------------------------------------------------------------------------------------------------------------------------------------------------------------------------------------|----------------------------------------|-----------|-------------|---------|----------------------|--------|--------|------------------|--------------|--|
|                                | Address uding suburb or y and postcode                                                                                                                                                                                    | 673 Mcivor Highway, Junortoun Vic 3551 |           |             |         |                      |        |        |                  |              |  |
| Indicat                        | ive selling pri                                                                                                                                                                                                           | ce                                     |           |             |         |                      |        |        |                  |              |  |
| For the                        | meaning of this                                                                                                                                                                                                           | price see c                            | onsi      | umer.vic.go | ov.au/ı | underquo             | ting   |        |                  |              |  |
| Range                          | &                                                                                                                                                                                                                         |                                        | \$365,000 |             |         |                      |        |        |                  |              |  |
| Median sale price              |                                                                                                                                                                                                                           |                                        |           |             |         |                      |        |        |                  |              |  |
| Media                          | an price \$194,7                                                                                                                                                                                                          | 50                                     | Pro       | perty Type  | Vaca    | nt land              |        | Suburb | Junortoun        |              |  |
| Period - From 11/12/2018 to    |                                                                                                                                                                                                                           |                                        |           | 10/12/2019  | )       | Source REIV          |        |        | 1                |              |  |
| Compa                          | arable propert                                                                                                                                                                                                            | y sales (*I                            | Dele      | ete A or B  | belo    | w as ap <sub>l</sub> | plical | ble)   |                  |              |  |
| <b>A*</b>                      | These are the three properties sold within five kilometres of the property for sale in the last eighteen months that the estate agent or agent's representative considers to be most comparable to the property for sale. |                                        |           |             |         |                      |        |        |                  |              |  |
| Address of comparable property |                                                                                                                                                                                                                           |                                        |           |             |         |                      |        | Р      | rice             | Date of sale |  |
| 1                              |                                                                                                                                                                                                                           |                                        |           |             |         |                      |        |        |                  |              |  |
| 2                              |                                                                                                                                                                                                                           |                                        |           |             |         |                      |        |        |                  |              |  |
| 3                              |                                                                                                                                                                                                                           |                                        |           |             |         |                      |        |        |                  |              |  |
| OR                             |                                                                                                                                                                                                                           |                                        |           |             |         |                      |        |        |                  |              |  |
| B*                             | The estate ager                                                                                                                                                                                                           |                                        |           |             |         |                      |        |        |                  |              |  |
|                                | This Statement of Information was prepared on:                                                                                                                                                                            |                                        |           |             |         |                      |        | on:    | 11/12/2019 14:33 |              |  |

Indicative Selling Price \$345,000 - \$365,000 Median Land Price 11/12/2018 - 10/12/2019: \$194,750