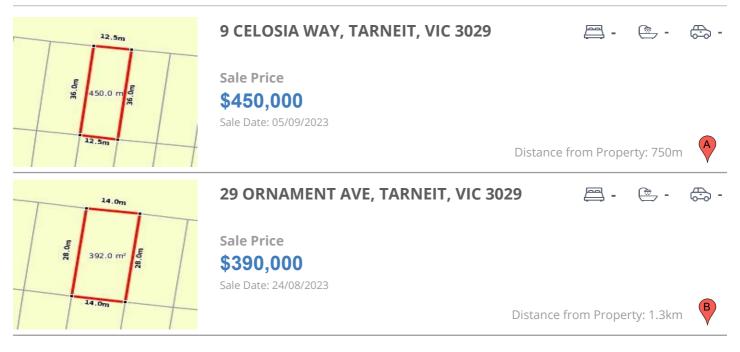

| Address of comparable property     | Price     | Date of sale |
|------------------------------------|-----------|--------------|
| 9 CELOSIA WAY, TARNEIT, VIC 3029   | \$450,000 | 05/09/2023   |
| 29 ORNAMENT AVE, TARNEIT, VIC 3029 | \$390,000 | 24/08/2023   |