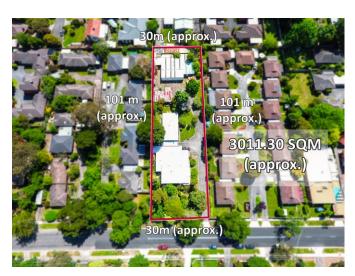

## Statement of Information

## Single residential property located in the Melbourne metropolitan area



Sections 47AF of the Estate Agents Act 1980



## Property offered for sale

| Troperty offered for sale                                                                                                                                                                                                                                                           |                                     |                  |             |            |            |             |  |
|-------------------------------------------------------------------------------------------------------------------------------------------------------------------------------------------------------------------------------------------------------------------------------------|-------------------------------------|------------------|-------------|------------|-----------