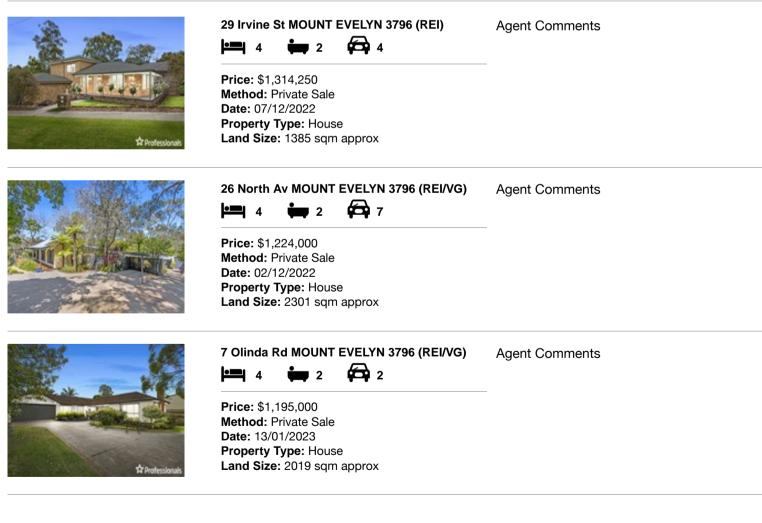

### Comparable property sales (\*Delete A or B below as applicable)

A\* These are the three properties sold within two kilometres of the property for sale in the last six months that the estate agent or agent's representative considers to be most comparable to the property for sale.

| Ad | dress of comparable property   | Price       | Date of sale |
|----|--------------------------------|-------------|--------------|
| 1  | 29 Irvine St MOUNT EVELYN 3796 | \$1,314,250 | 07/12/2022   |
| 2  | 26 North Av MOUNT EVELYN 3796  | \$1,224,000 | 02/12/2022   |
| 3  | 7 Olinda Rd MOUNT EVELYN 3796  | \$1,195,000 | 13/01/2023   |