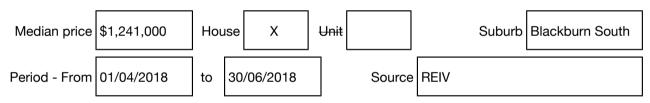

#### Median sale price

## hockingstuart

Rooms: Property Type: House Land Size: 621 sqm approx Agent Comments Merelyn Bond 03-9886 6900 0438 703 388 mbond@hockingstuart.com.au

> Indicative Selling Price \$1,100,000 - \$1,200,000 Median House Price June quarter 2018: \$1,241,000