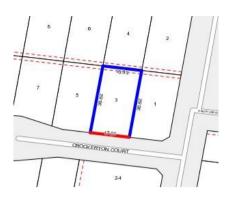

#### Property offered for sale

Address Including suburb and postcode

S Grockerton Court, Blackburn South Vic 3130 d le

### 3 Crockerton Court, Blackburn South Vic 3130