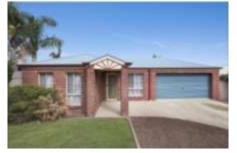

# Additional information about comparable sales.

| Eagleha                | <b>wk</b> 30 Rankins Lane         | 3 BED | 2 BATH | 2 CAR | 5 ROOMS |
|------------------------|-----------------------------------|-------|--------|-------|---------|
| METHOD<br>TYPE<br>LAND | Private<br>House<br>Approx. 730m2 |       |        |       |         |