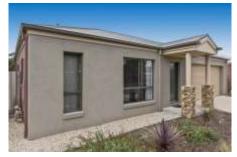

| Eagleha                | <b>wk</b> 5 Rankins Lane          | 4 BED | 2 BATH | 2 CAR | 6 ROOMS |
|------------------------|-----------------------------------|-------|--------|-------|---------|
| METHOD<br>TYPE<br>LAND | Private<br>House<br>Approx. 380m2 |       |        |       |         |