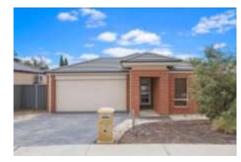

| Eaglehawk 16 Metropolitan Drive | 4 BED 2 BATH 2 CAR 6 ROOMS |  |
|---------------------------------|----------------------------|--|
|                                 |                            |  |

METHOD Private TYPE House LAND Approx. 480m2

Property data source: www.rpdata.com.au. Generated on 13/09/17