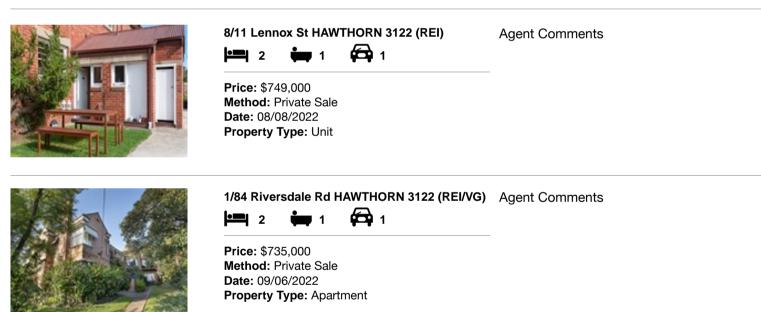

#### Comparable property sales (\*Delete A or B below as applicable)

A\* These are the three properties sold within two kilometres of the property for sale in the last sixmonths that the estate agent or agent's representative considers to be most comparable to the property for sale.

| Ad | dress of comparable property     | Price     | Date of sale |
|----|----------------------------------|-----------|--------------|
| 1  | 8/11 Lennox St HAWTHORN 3122     | \$749,000 | 08/08/2022   |
| 2  | 1/84 Riversdale Rd HAWTHORN 3122 | \$735,000 | 09/06/2022   |
| 3  |                                  |           |              |